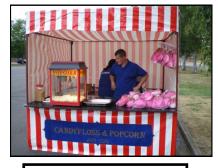

Cost: £100.00 a camera

Range: 360 degrees turning angle.

75 metre range.

Budget £5000

Entertainment and Facilities Management.

Ice Skating Rink. £2500

Candy Floss and Popcorn Stall

£150 a day